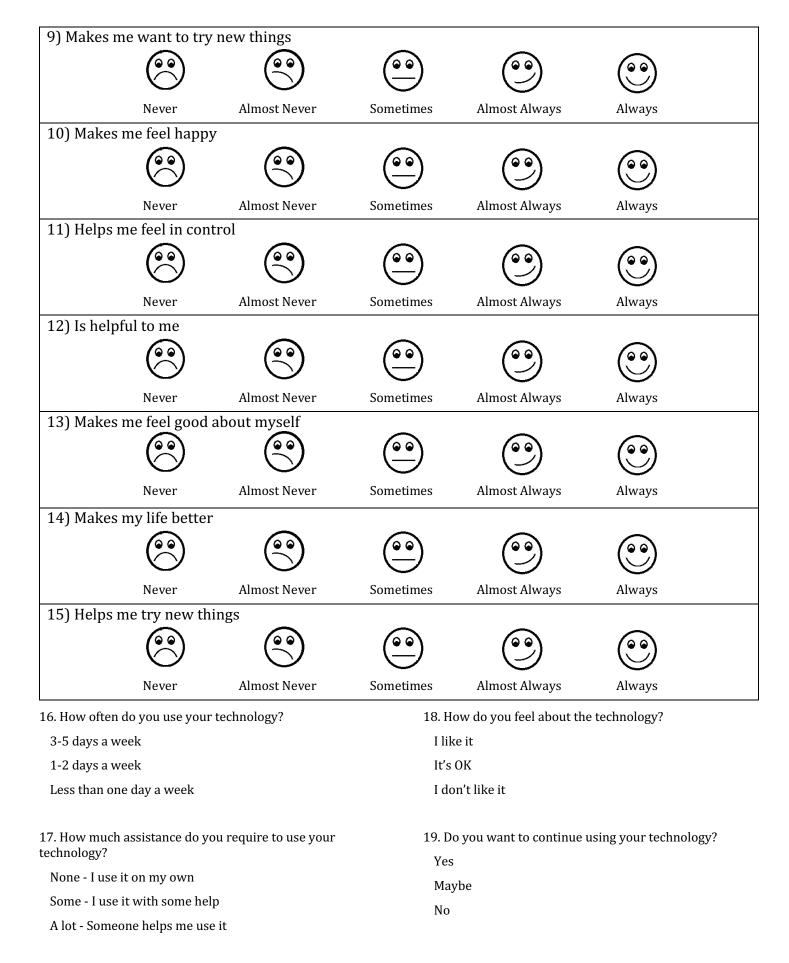

(Psychosocial Impact of Assistive Devices Scale)

|                       |               | -                    | inpact of Assisti | ve Devices Scare) |                     |  |
|-----------------------|---------------|----------------------|-------------------|-------------------|---------------------|--|
| Name:<br>Date:        |               |                      |                   |                   | ge:<br>ender: M / F |  |
| Directions: N         | Mark the face | e that matches how y | ou feel when you  |                   | •                   |  |
| Please list th        | ne technology | device/software th   | at you use:       |                   |                     |  |
| 1) Makes it           | easier for me | e to do things       |                   |                   |                     |  |
|                       |               |                      | <u>••</u>         |                   | <b>©</b>            |  |
|                       | Never         | Almost Never         | Sometimes         | Almost Always     | Always              |  |
| 2) Allows m           | e to show m   | y talents            |                   | _                 |                     |  |
|                       |               |                      |                   |                   |                     |  |
|                       | Never         | Almost Never         | Sometimes         | Almost Always     | Always              |  |
| 3) Lets me d          | lo more thin  | gs                   | _                 | _                 |                     |  |
|                       |               |                      |                   |                   | <b>©</b>            |  |
|                       | Never         | Almost Never         | Sometimes         | Almost Always     | Always              |  |
| 4) Helps me           | do things w   | rell                 |                   |                   |                     |  |
|                       |               |                      |                   | <b>9</b>          | <b>©</b>            |  |
|                       | Never         | Almost Never         | Sometimes         | Almost Always     | Always              |  |
| 5) Makes m            | e feel safe   | _                    | _                 | _                 |                     |  |
|                       |               |                      |                   |                   |                     |  |
|                       | Never         | Almost Never         | Sometimes         | Almost Always     | Always              |  |
| 6) Helps me feel okay |               |                      |                   |                   |                     |  |
|                       |               |                      |                   |                   |                     |  |
|                       | Never         | Almost Never         | Sometimes         | Almost Always     | Always              |  |
| 7) Gives me           | hope          |                      | _                 | _                 |                     |  |
|                       |               |                      |                   |                   |                     |  |
|                       | Never         | Almost Never         | Sometimes         | Almost Always     | Always              |  |
| 8) Helps me           | do things or  | n my own             | _                 | _                 | _                   |  |
|                       |               |                      |                   |                   |                     |  |
|                       | Never         | Almost Never         | Sometimes         | Almost Always     | Always              |  |